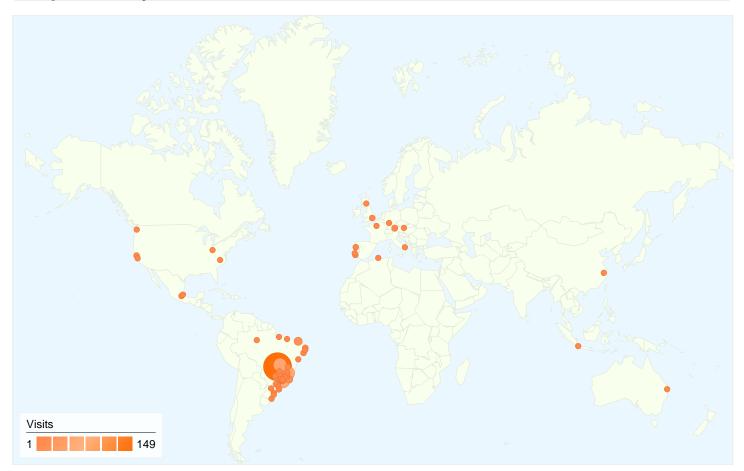

## 461 visits came from 60 cities

| Site Usage                          |                                         |                                                       |             |                                                       |                        |                                                      |  |
|-------------------------------------|-----------------------------------------|-------------------------------------------------------|-------------|-------------------------------------------------------|------------------------|------------------------------------------------------|--|
| Visits 461 % of Site Total: 100.00% | Pages/Visit 5.09 Site Avg: 5.09 (0.00%) | Avg. Time on Site 00:05:43 Site Avg: 00:05:43 (0.00%) |             | % New Visits<br>28.42%<br>Site Avg:<br>28.42% (0.00%) | <b>47.72</b> Site Avg: | Bounce Rate<br>47.72%<br>Site Avg:<br>47.72% (0.00%) |  |
| City                                |                                         | Visits                                                | Pages/Visit | Avg. Time on<br>Site                                  | % New Visits           | Bounce Rate                                          |  |
| Goiania                             |                                         | 149                                                   | 3.29        | 00:03:46                                              | 2.01%                  | 52.35%                                               |  |
| Sao Paulo                           |                                         | 58                                                    | 4.19        | 00:06:50                                              | 63.79%                 | 53.45%                                               |  |
| Belo Horizonte                      |                                         | 54                                                    | 6.70        | 00:10:47                                              | 12.96%                 | 37.04%                                               |  |
| Brasilia                            |                                         | 50                                                    | 5.08        | 00:04:16                                              | 32.00%                 | 52.00%                                               |  |
| Ribeirao Preto                      |                                         | 36                                                    | 14.28       | 00:13:50                                              | 13.89%                 | 13.89%                                               |  |
| Fortaleza                           |                                         | 18                                                    | 5.72        | 00:05:29                                              | 11.11%                 | 33.33%                                               |  |
| Franca                              |                                         | 14                                                    | 8.29        | 00:06:28                                              | 7.14%                  | 21.43%                                               |  |
| Rio de Janeiro                      |                                         | 11                                                    | 3.18        | 00:07:00                                              | 72.73%                 | 54.55%                                               |  |
| Munich                              |                                         | 5                                                     | 8.20        | 00:04:16                                              | 0.00%                  | 0.00%                                                |  |

| Sorocaba | 4 | 16.25 | 00:04:43 | 25.00% | 0.00%        |
|----------|---|-------|----------|--------|--------------|
|          |   |       |          |        | 1 - 10 of 60 |